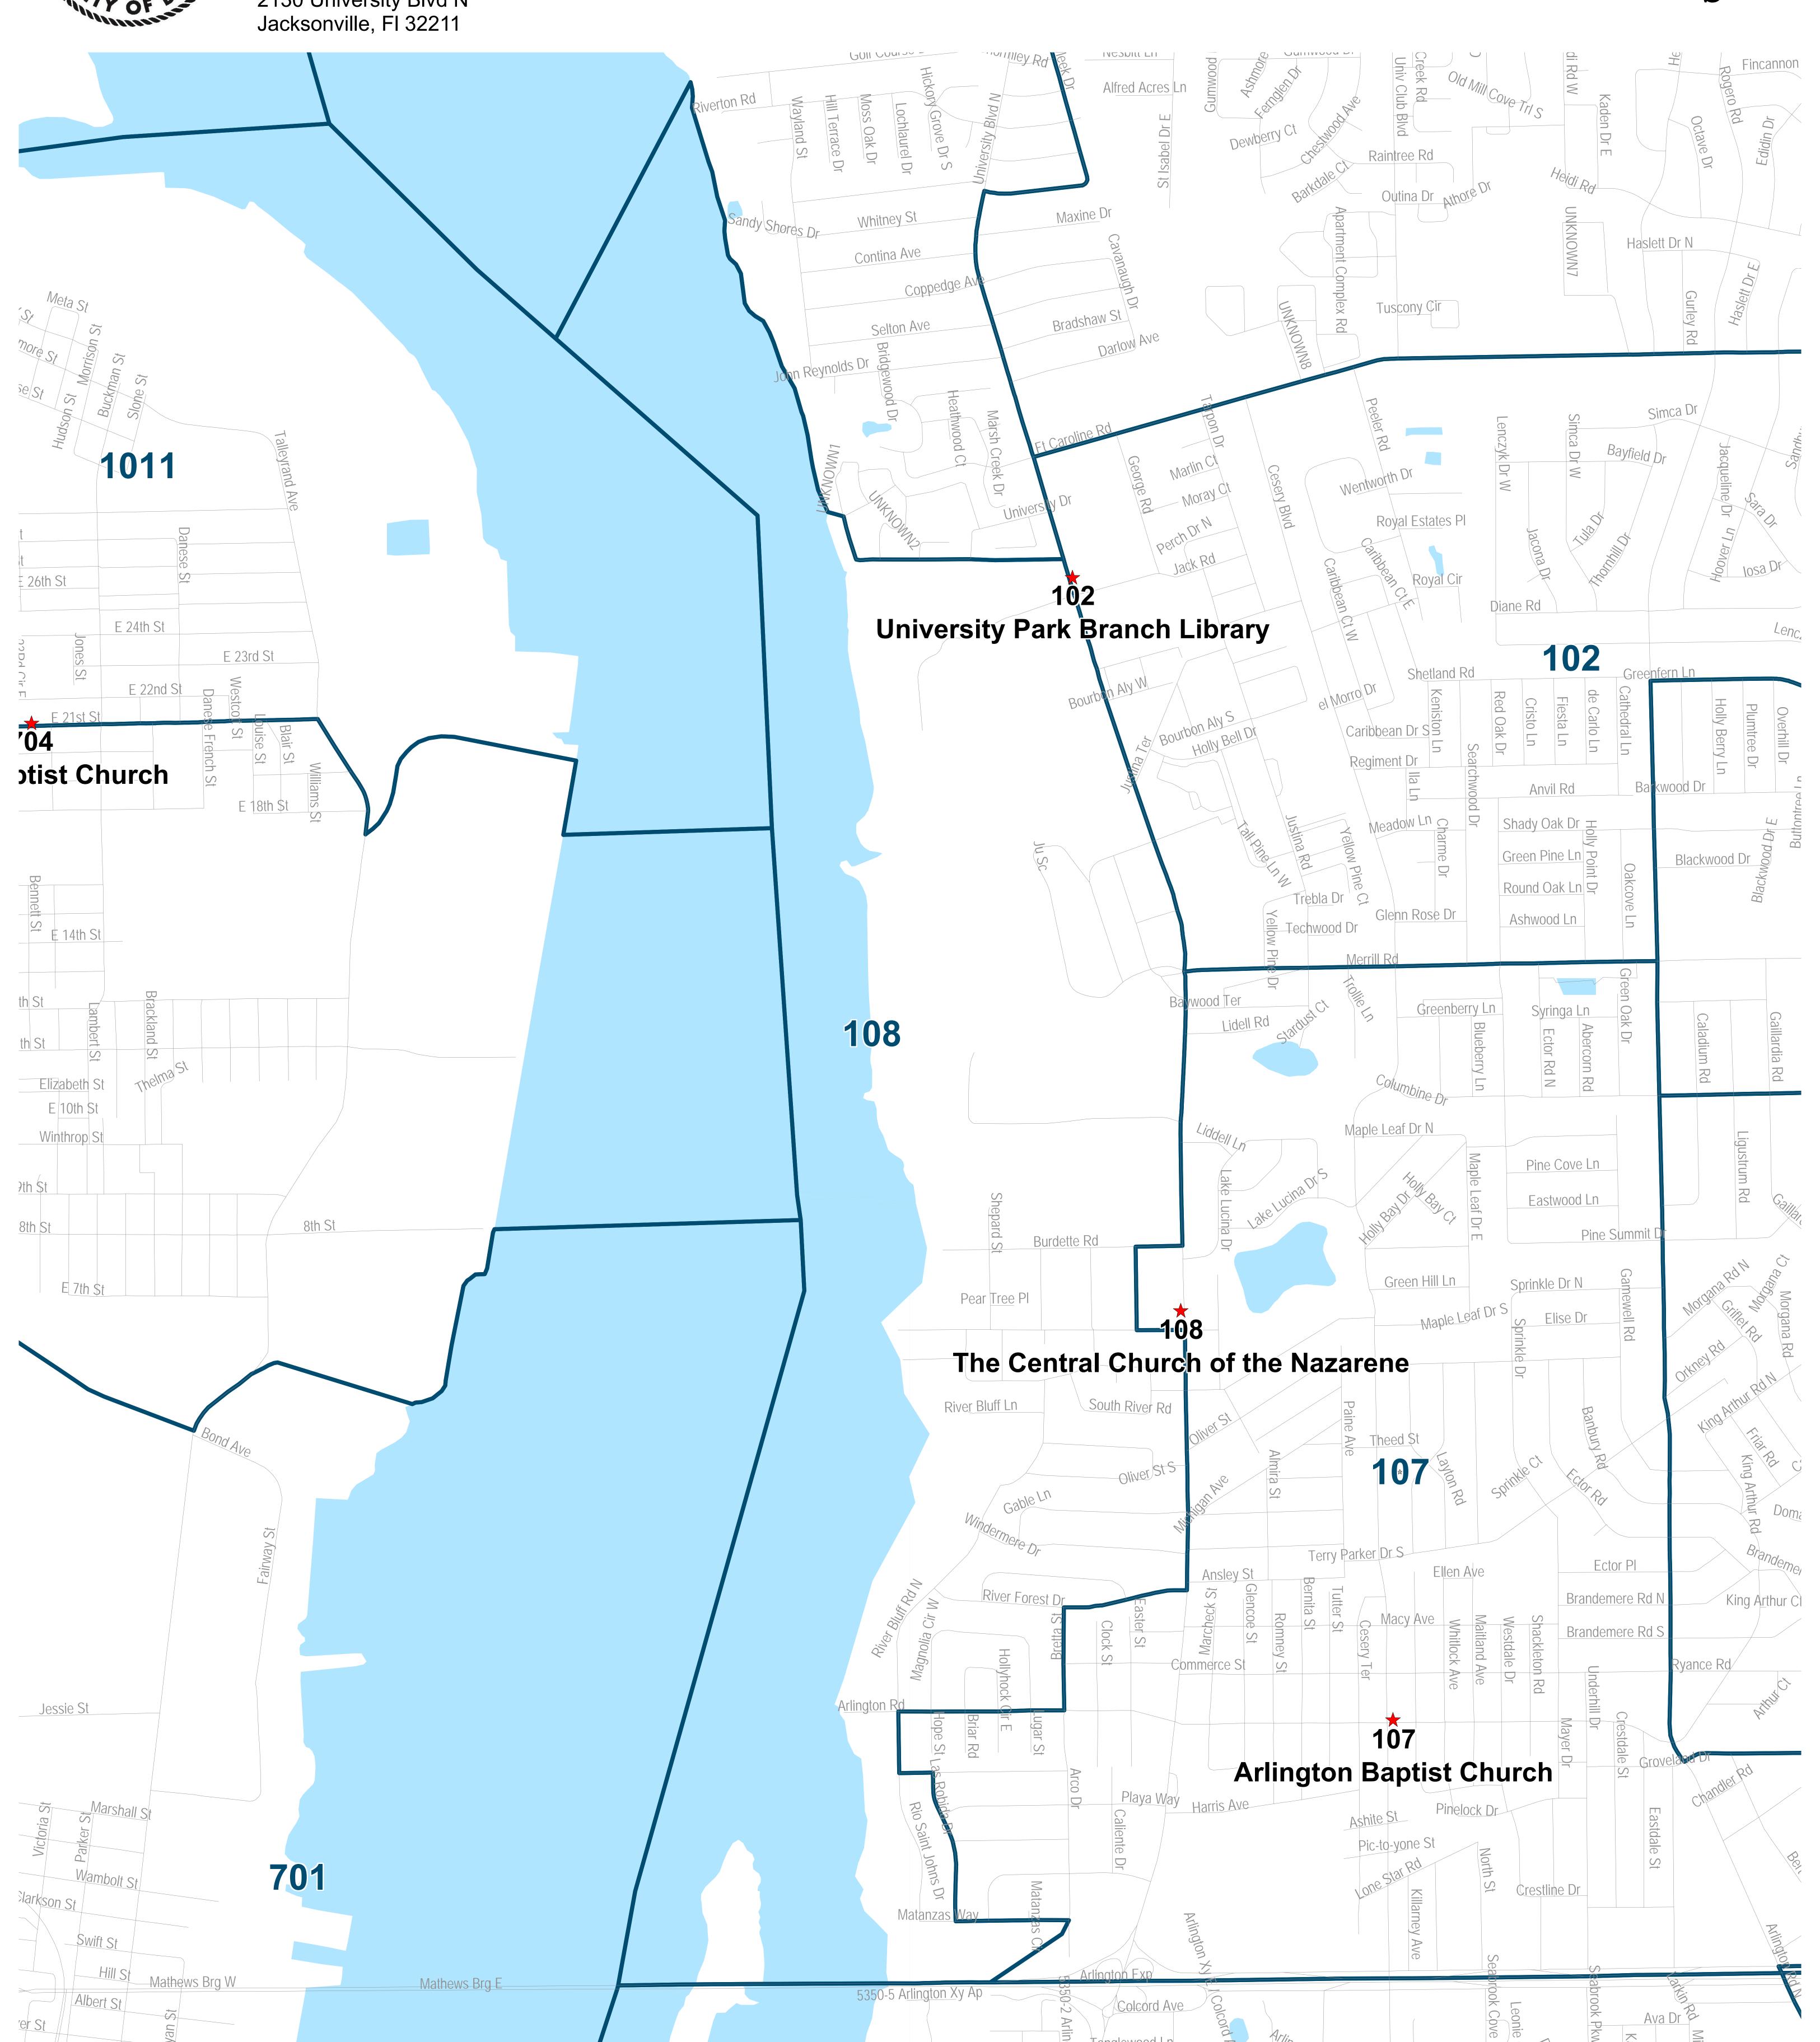

# Duval County Supervisor of Elections Precinct 102 University Park Branch Library 3435 University Blvd N Jacksonville, Fl 32277

Maps generated using the Duval County Supervisor of Elections Office Geographic Information System contain public information from various departments and agencies. Maps and associated information must be accepted and used by the recipient with the understanding that the primary information sources should be consulted for verification of the information contained on these maps. As such, the Duval County Elections Office provides no warranties, expressed or implied, concerning the accuracy, completeness or reliability or suitability of this data for any other particular use. Furthermore, the Duval County Elections Office assumes no liability whatsoever associated

N W S

Arlington Baptist Church 6009 Arlington Rd Jacksonville, FI 32211

The Central Church of the Nazarene 2130 University Blvd N

Maps generated using the Duval County Supervisor of Elections