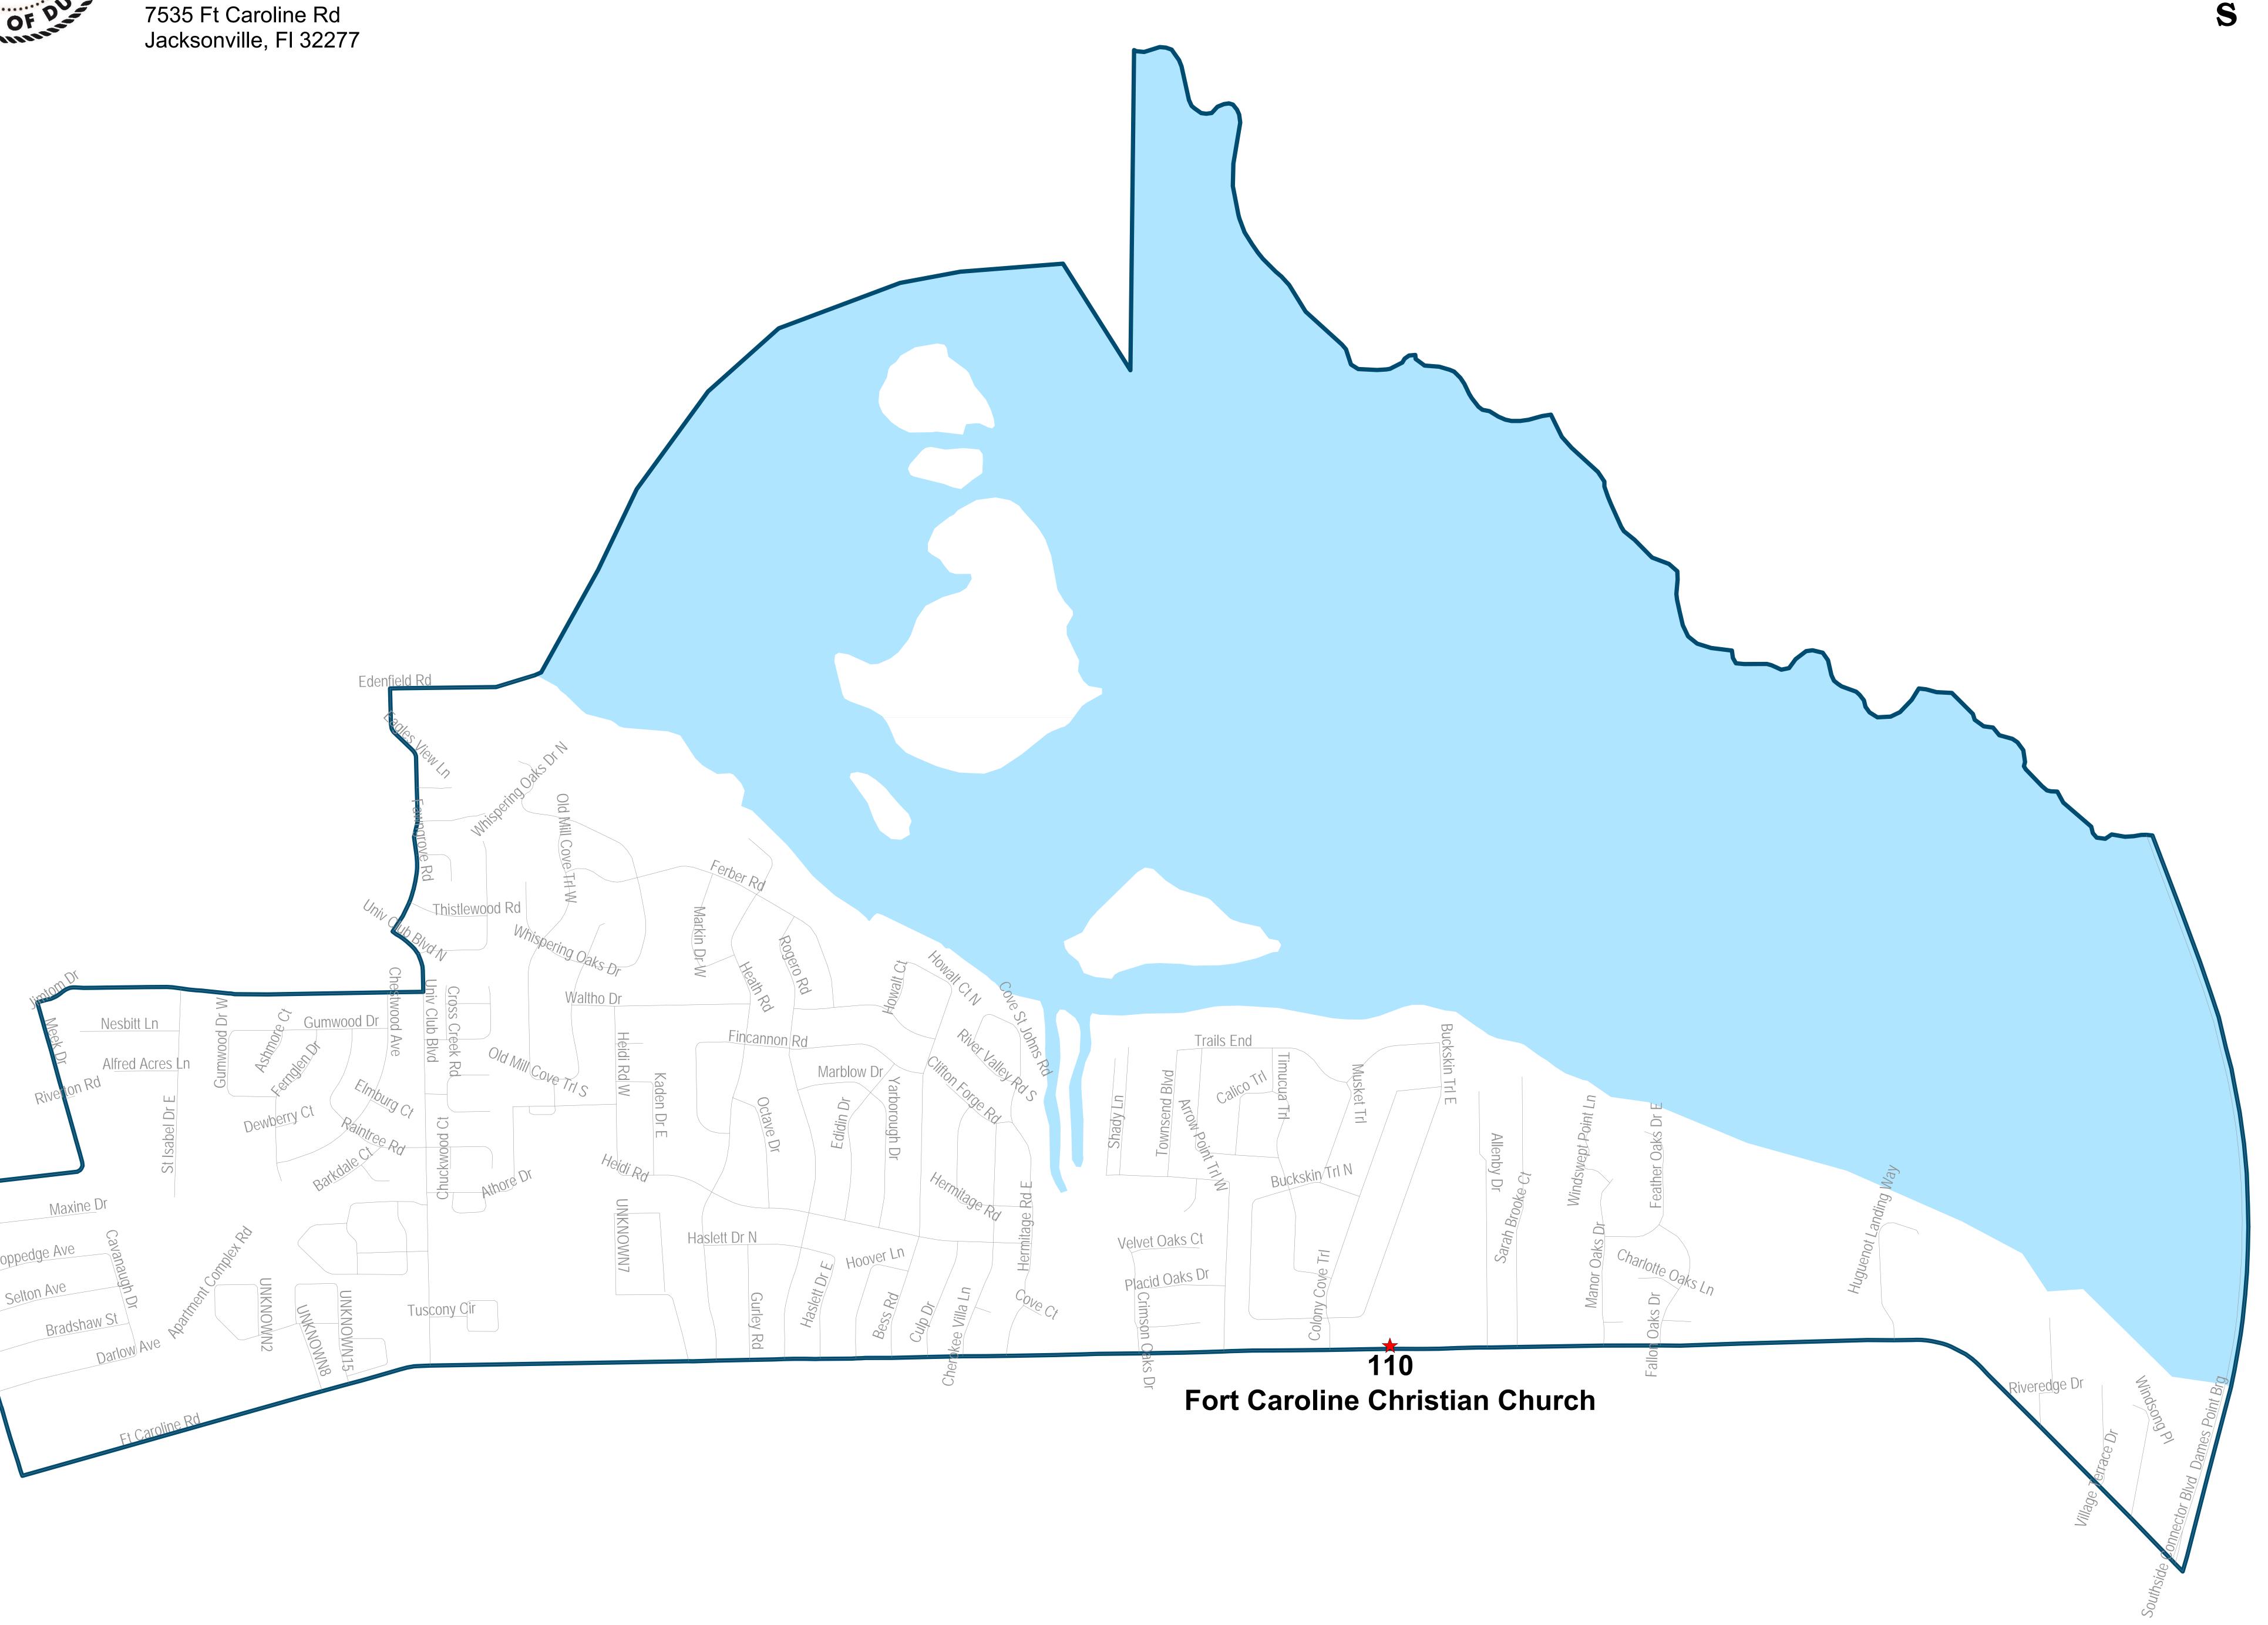

# Duval County Supervisor of Elections Precinct 110 Fort Caroline Christian Church 7535 Ft Caroline Rd Jacksonville, FI 32277

W E

Destination Church of the Assembly of God 88 Arlington Rd N Jacksonville, FI 32211