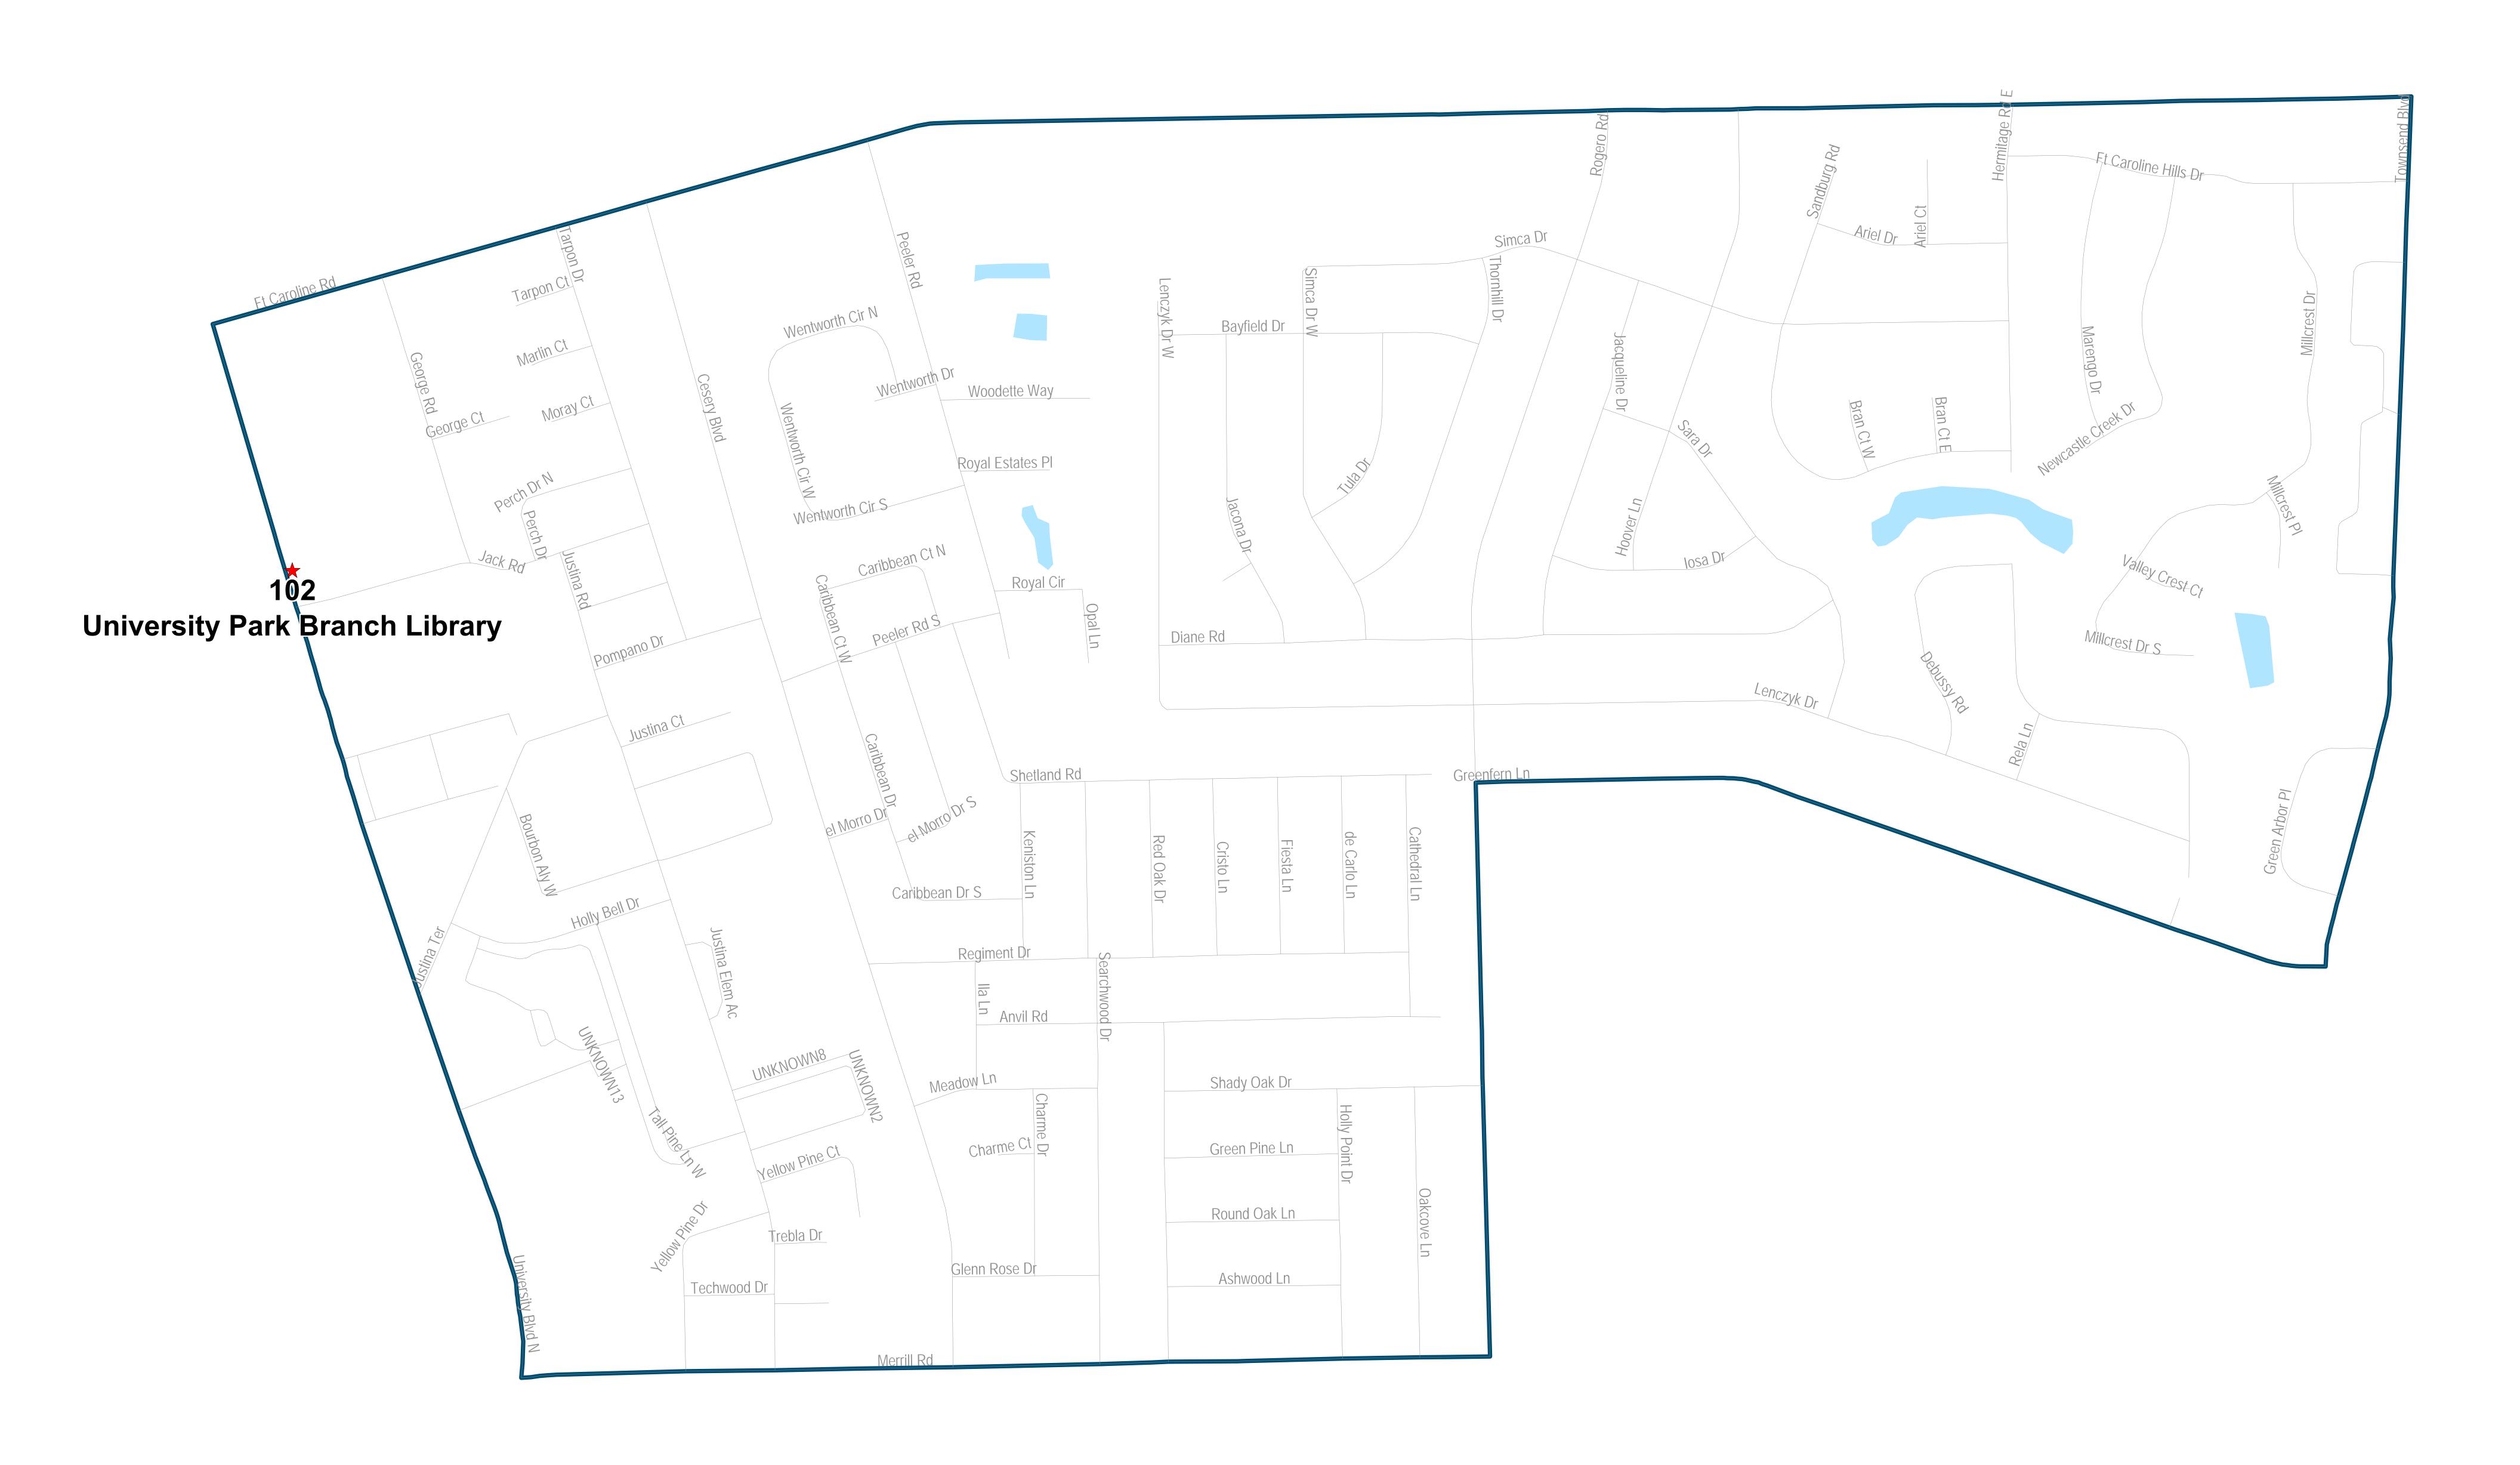

# Duval County Supervisor of Elections Precinct 102 University Park Branch Library 3435 University Blvd N Jacksonville, Fl 32277

Maps generated using the Duval County Supervisor of Elections Office Geographic Information System contain public information from various departments and agencies. Maps and associated information must be accepted and used by the recipient with the understanding that the primary information sources should be consulted for verification of the information contained on these maps. As such, the Duval County Elections Office provides no warranties, expressed or implied, concerning the accuracy, completeness or reliability or suitability of this data for any other particular use. Furthermore, the Duval County Elections Office assumes no liability whatsoever associated

with the use or misuse of such data.

Map created on 11/23 by AMT