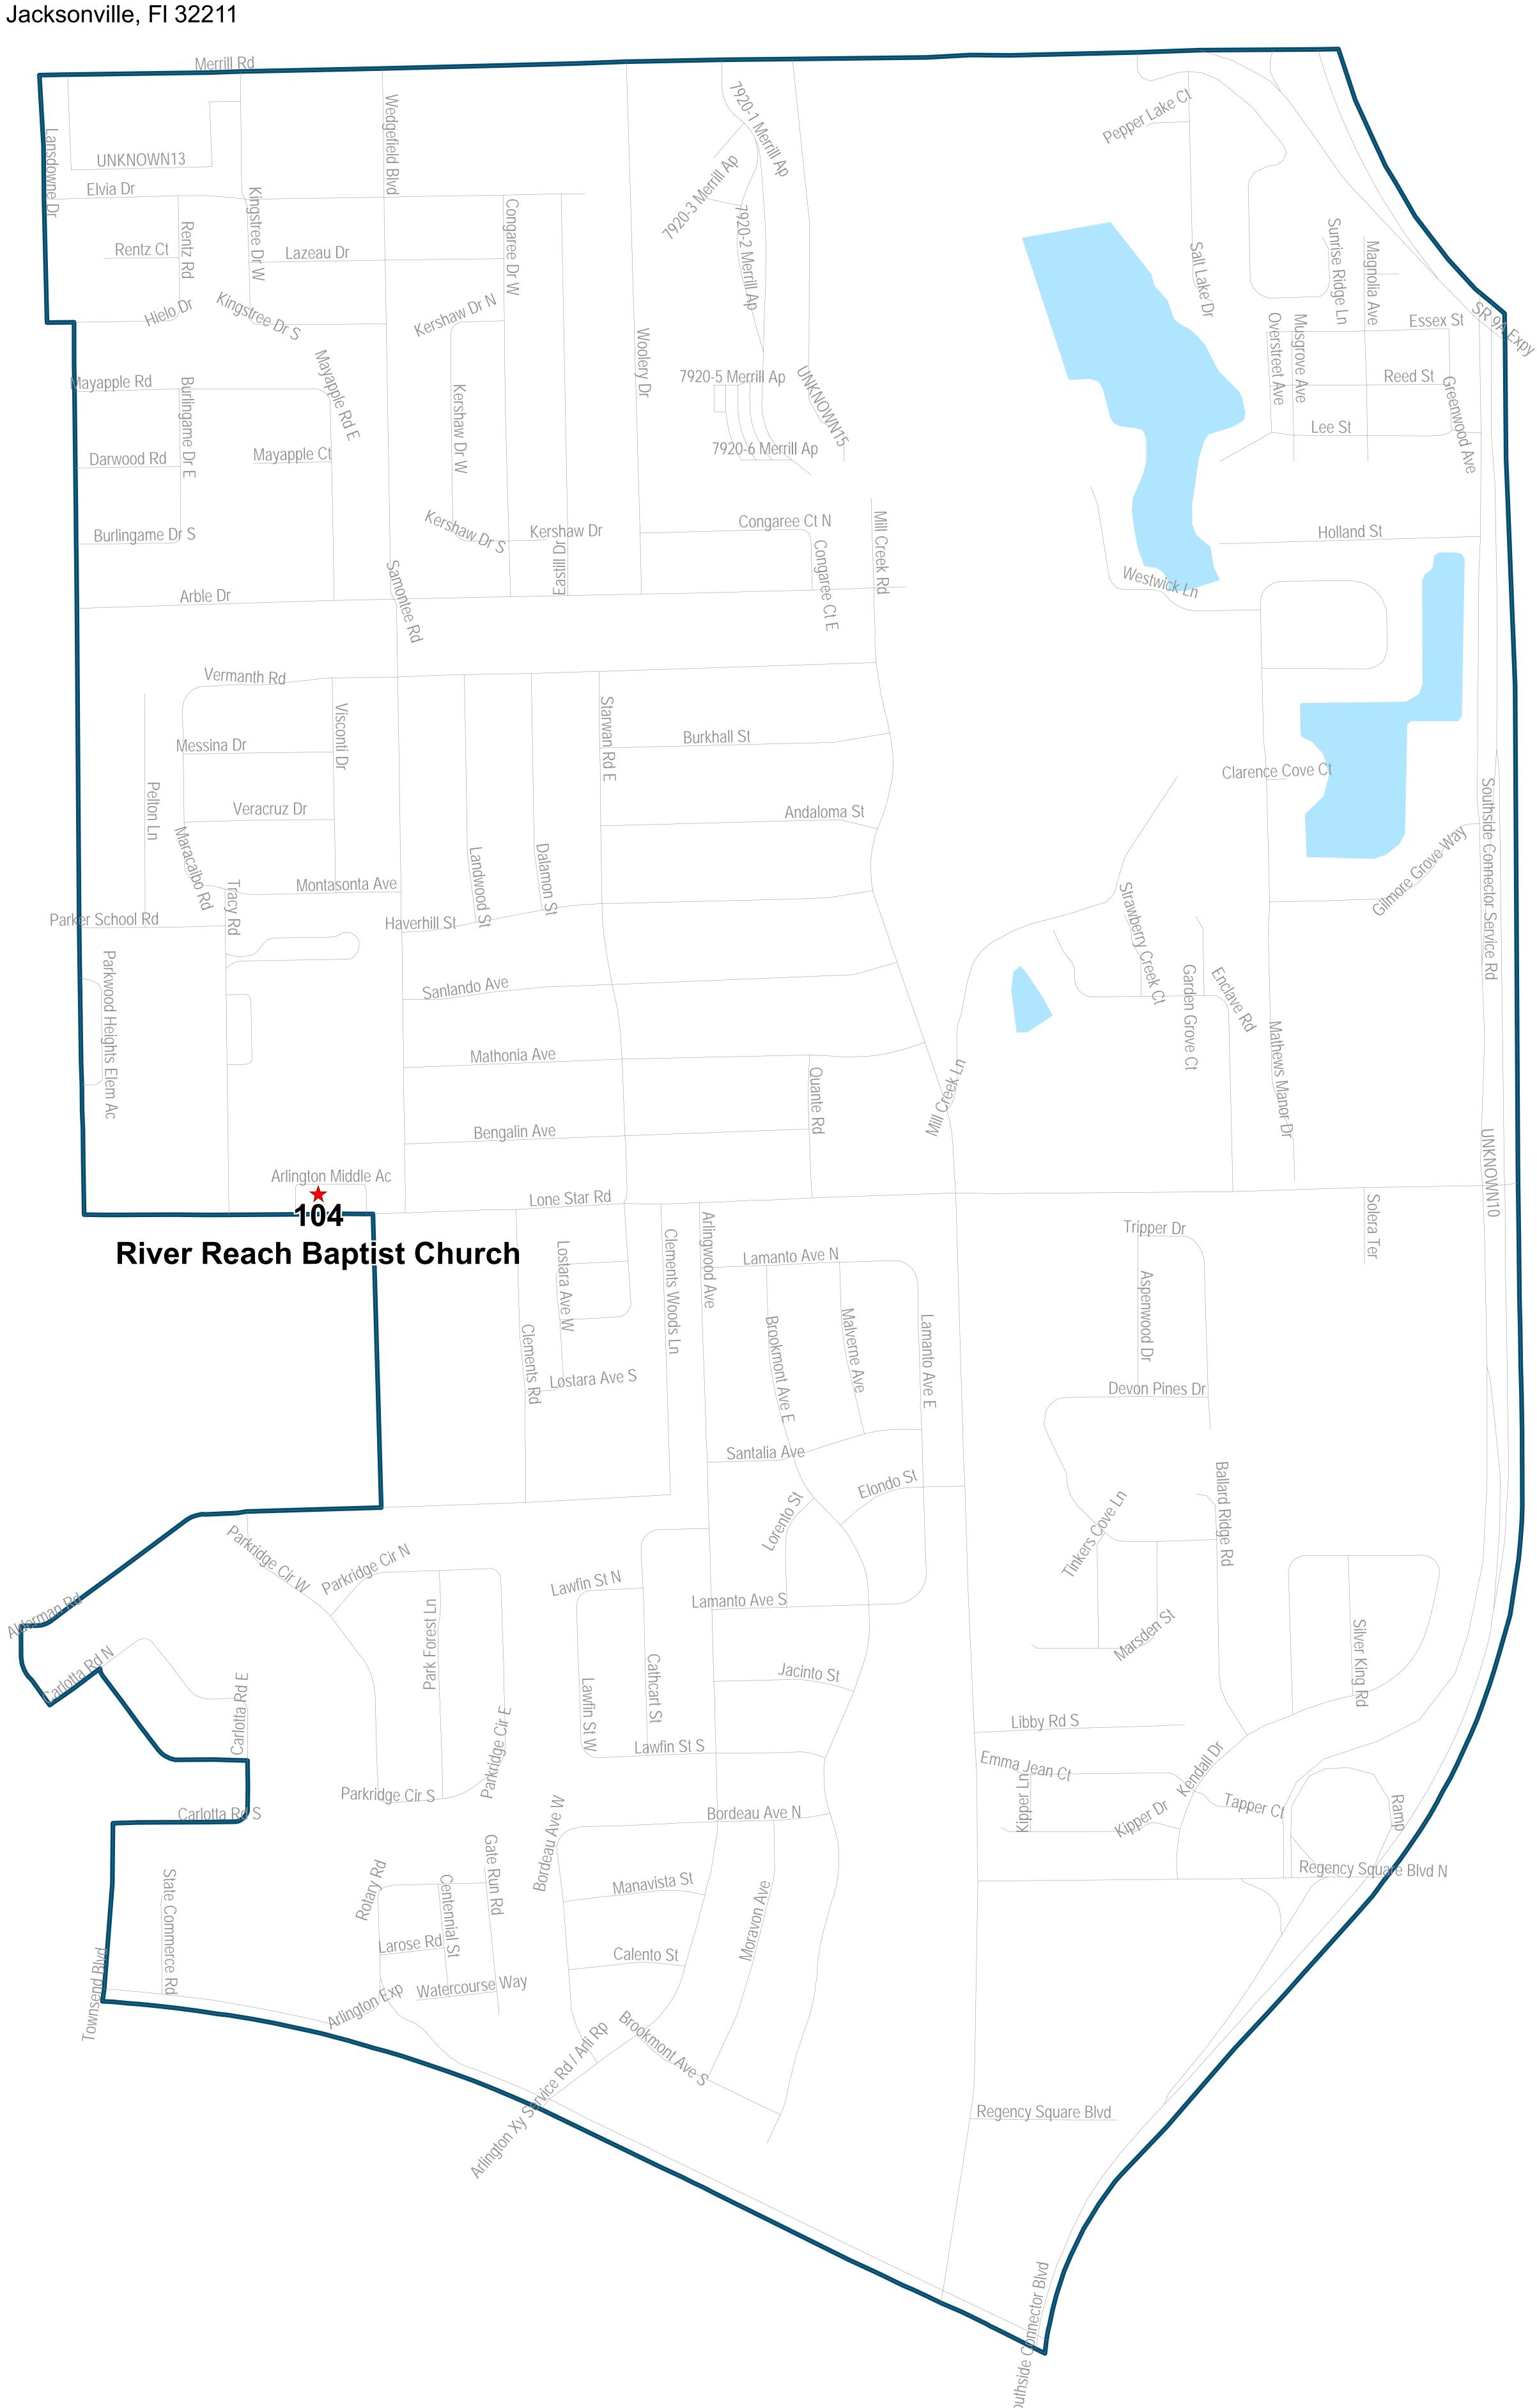

#### Duval County Supervisor of Elections Precinct 104

River Reach Baptist Church 8150 Lone Star Rd Jacksonville, FI 32211