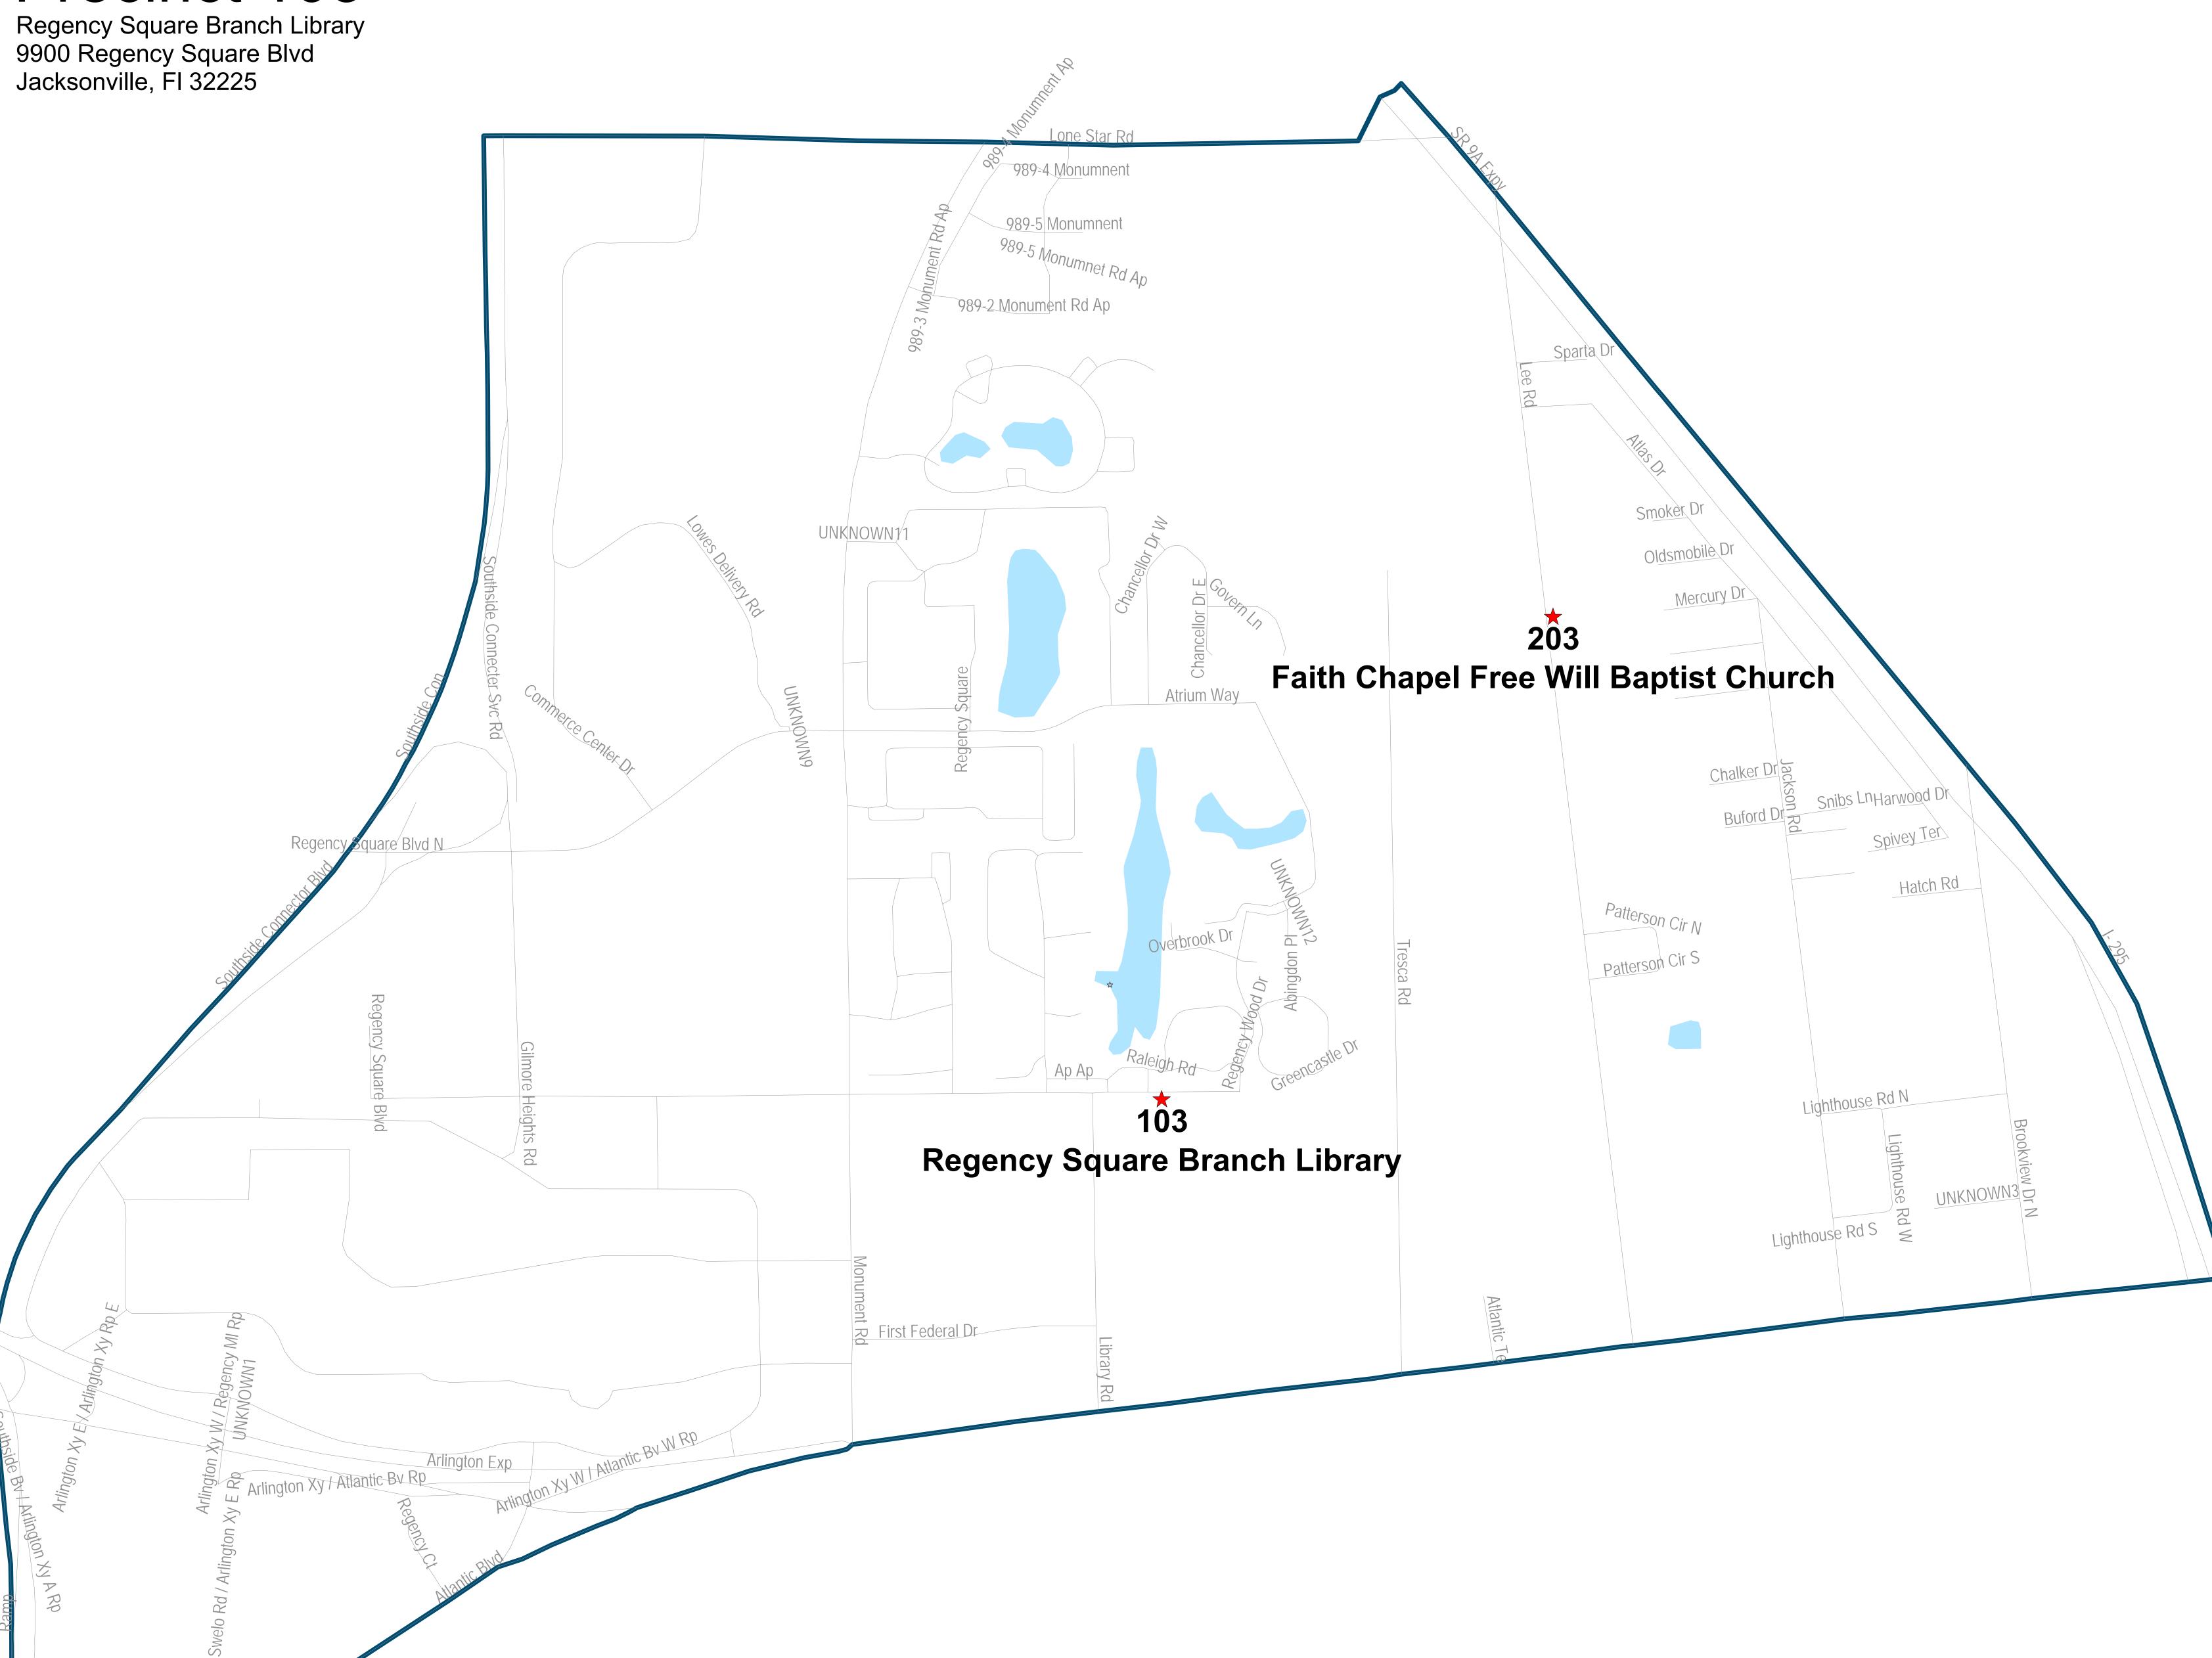

W E

Saint Andrews Episcopal Church 7801 Lone Star Rd Jacksonville, FI 32211





# Duval County Supervisor of Elections Precinct 102 University Park Branch Library 3435 University Blvd N Jacksonville, Fl 32277













Maps generated using the Duval County Supervisor of Elections Office Geographic Information System contain public information from various departments and agencies. Maps and associated information must be accepted and used by the recipient with the understanding that the primary information sources should be consulted for verification of the information contained on these maps. As such, the Duval County Elections Office provides no warranties, expressed or implied, concerning the accuracy, completeness or reliability or suitability of this data for any other particular use. Furthermore, the Duval County Elections Office assumes no liability whatsoever associated

with the use or misuse of such data.

Map created on 11/23 by AMT

#### Duval County Supervisor of Elections Precinct 104

R