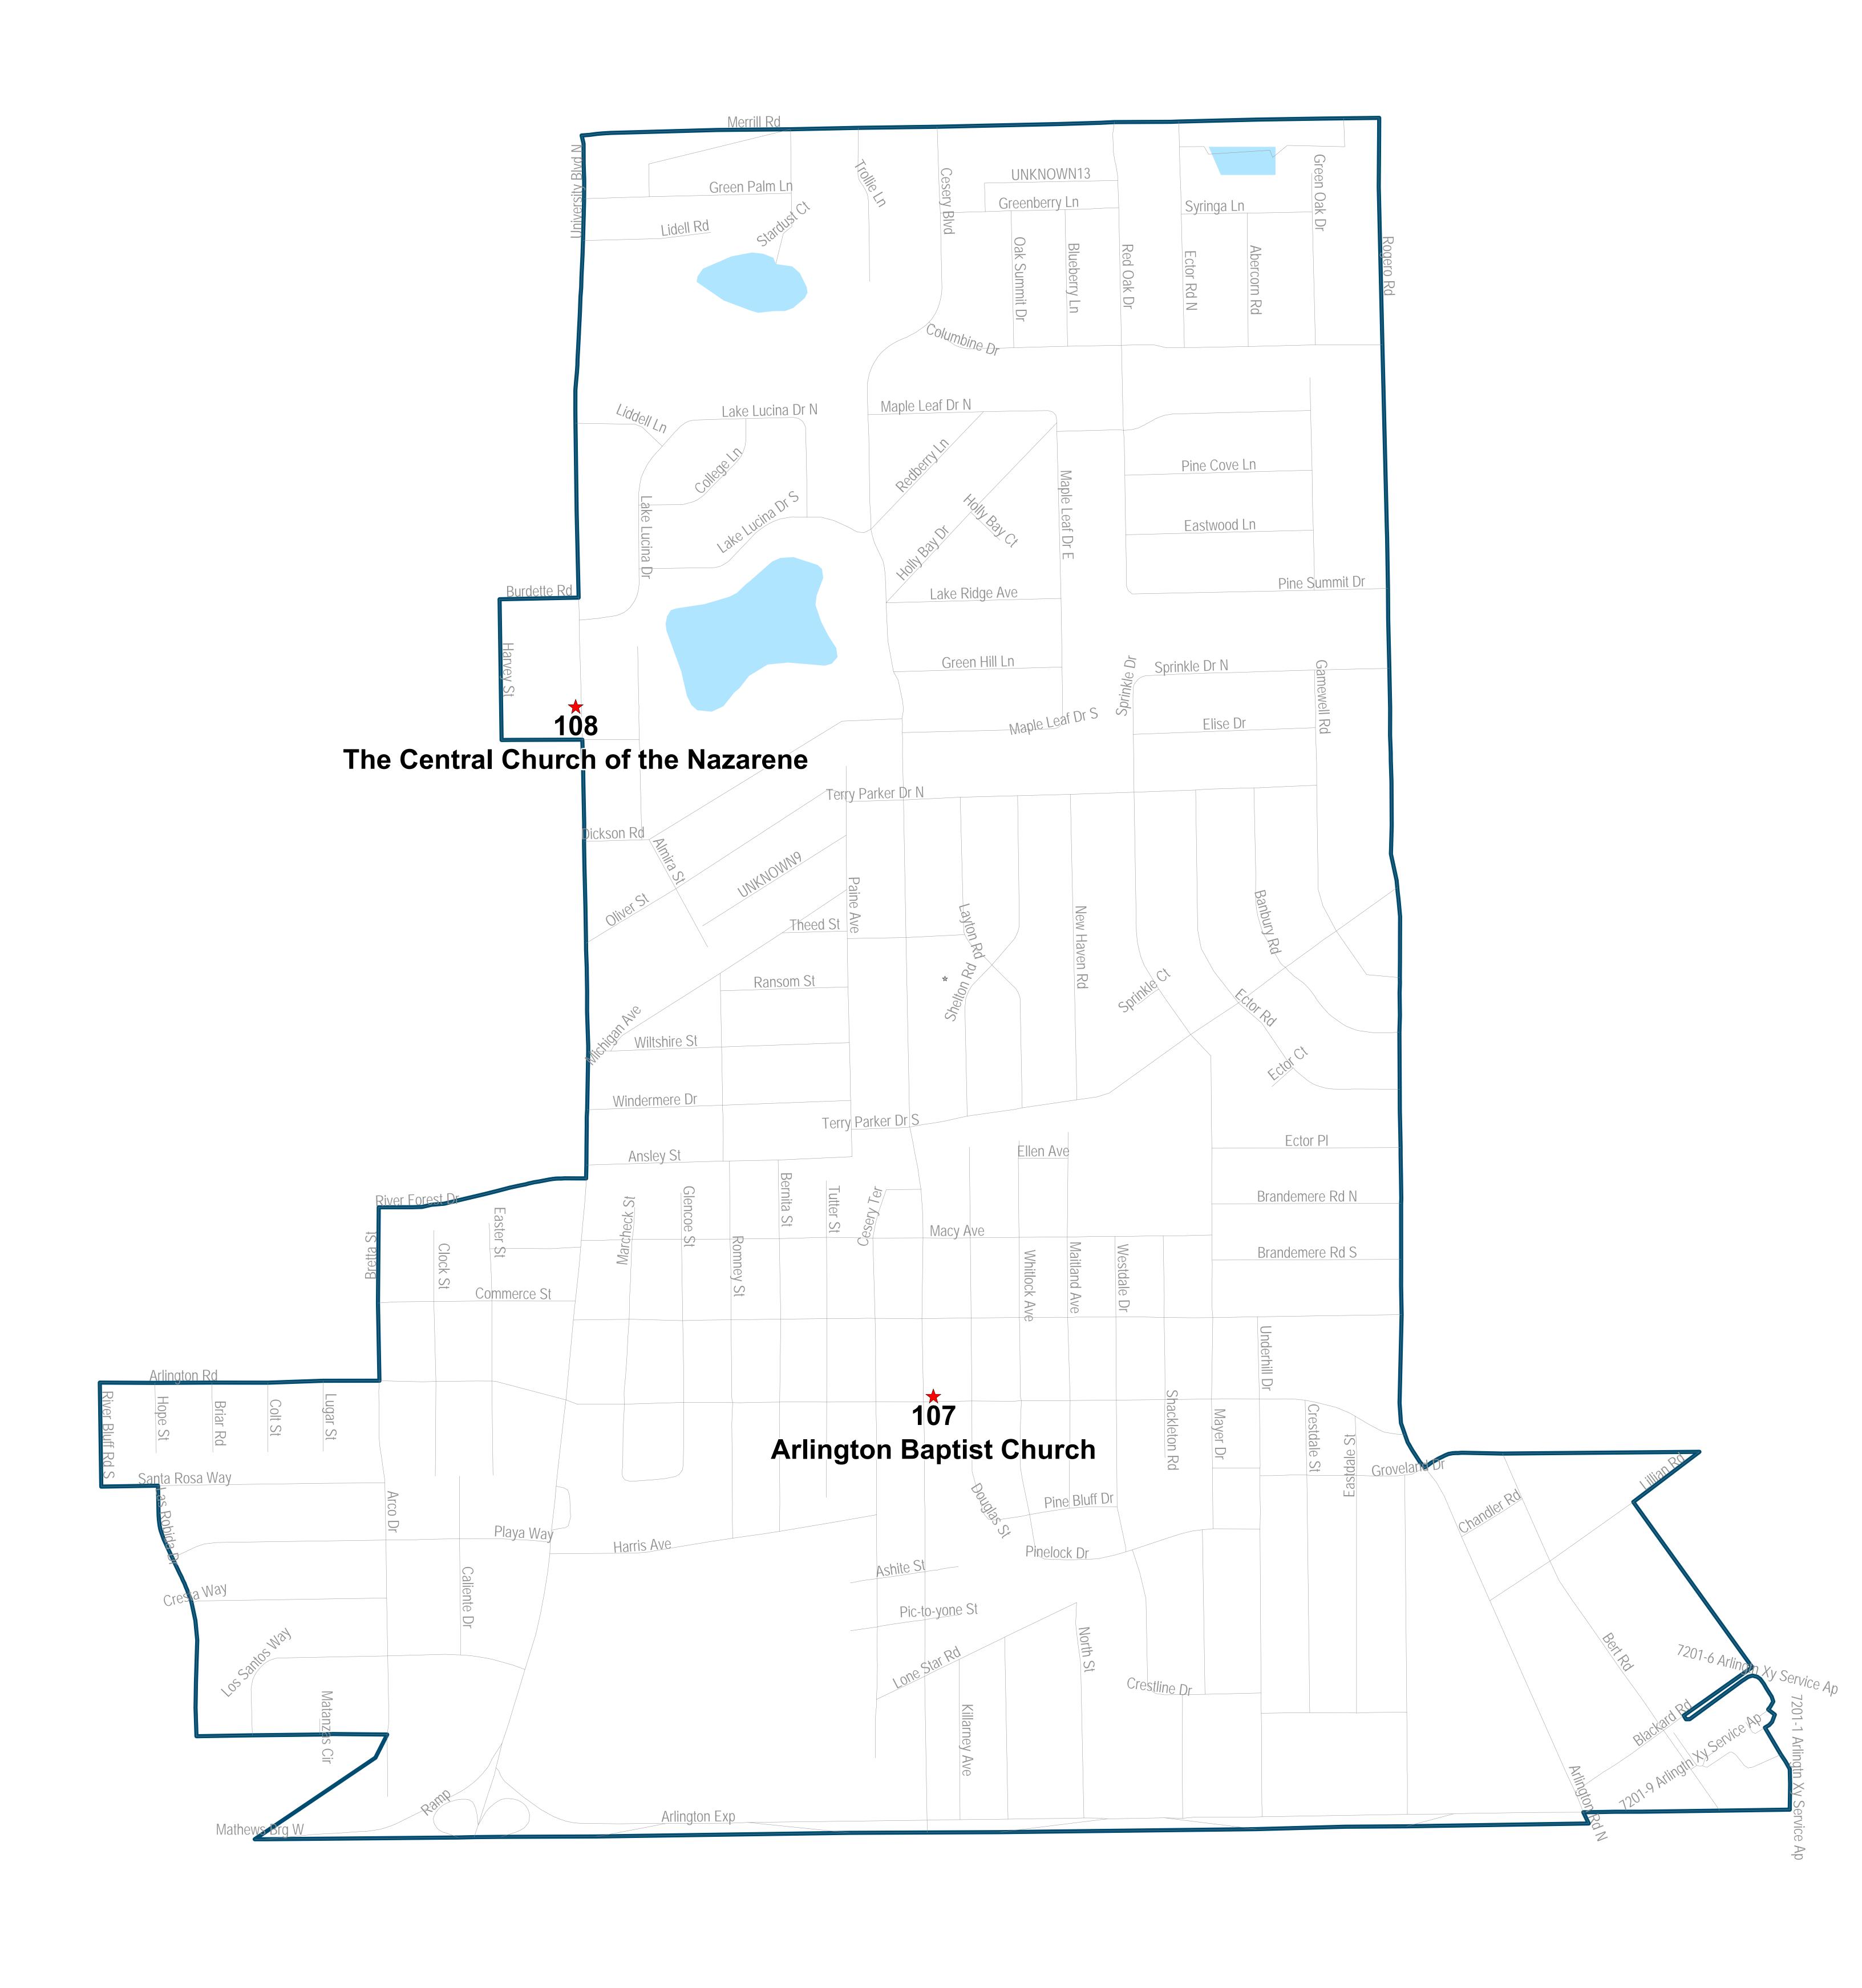

N W S

Arlington Baptist Church 6009 Arlington Rd Jacksonville, FI 32211

The Central Church of the Nazarene 2130 University Blvd N

Maps generated using the Duval County Supervisor of Elections