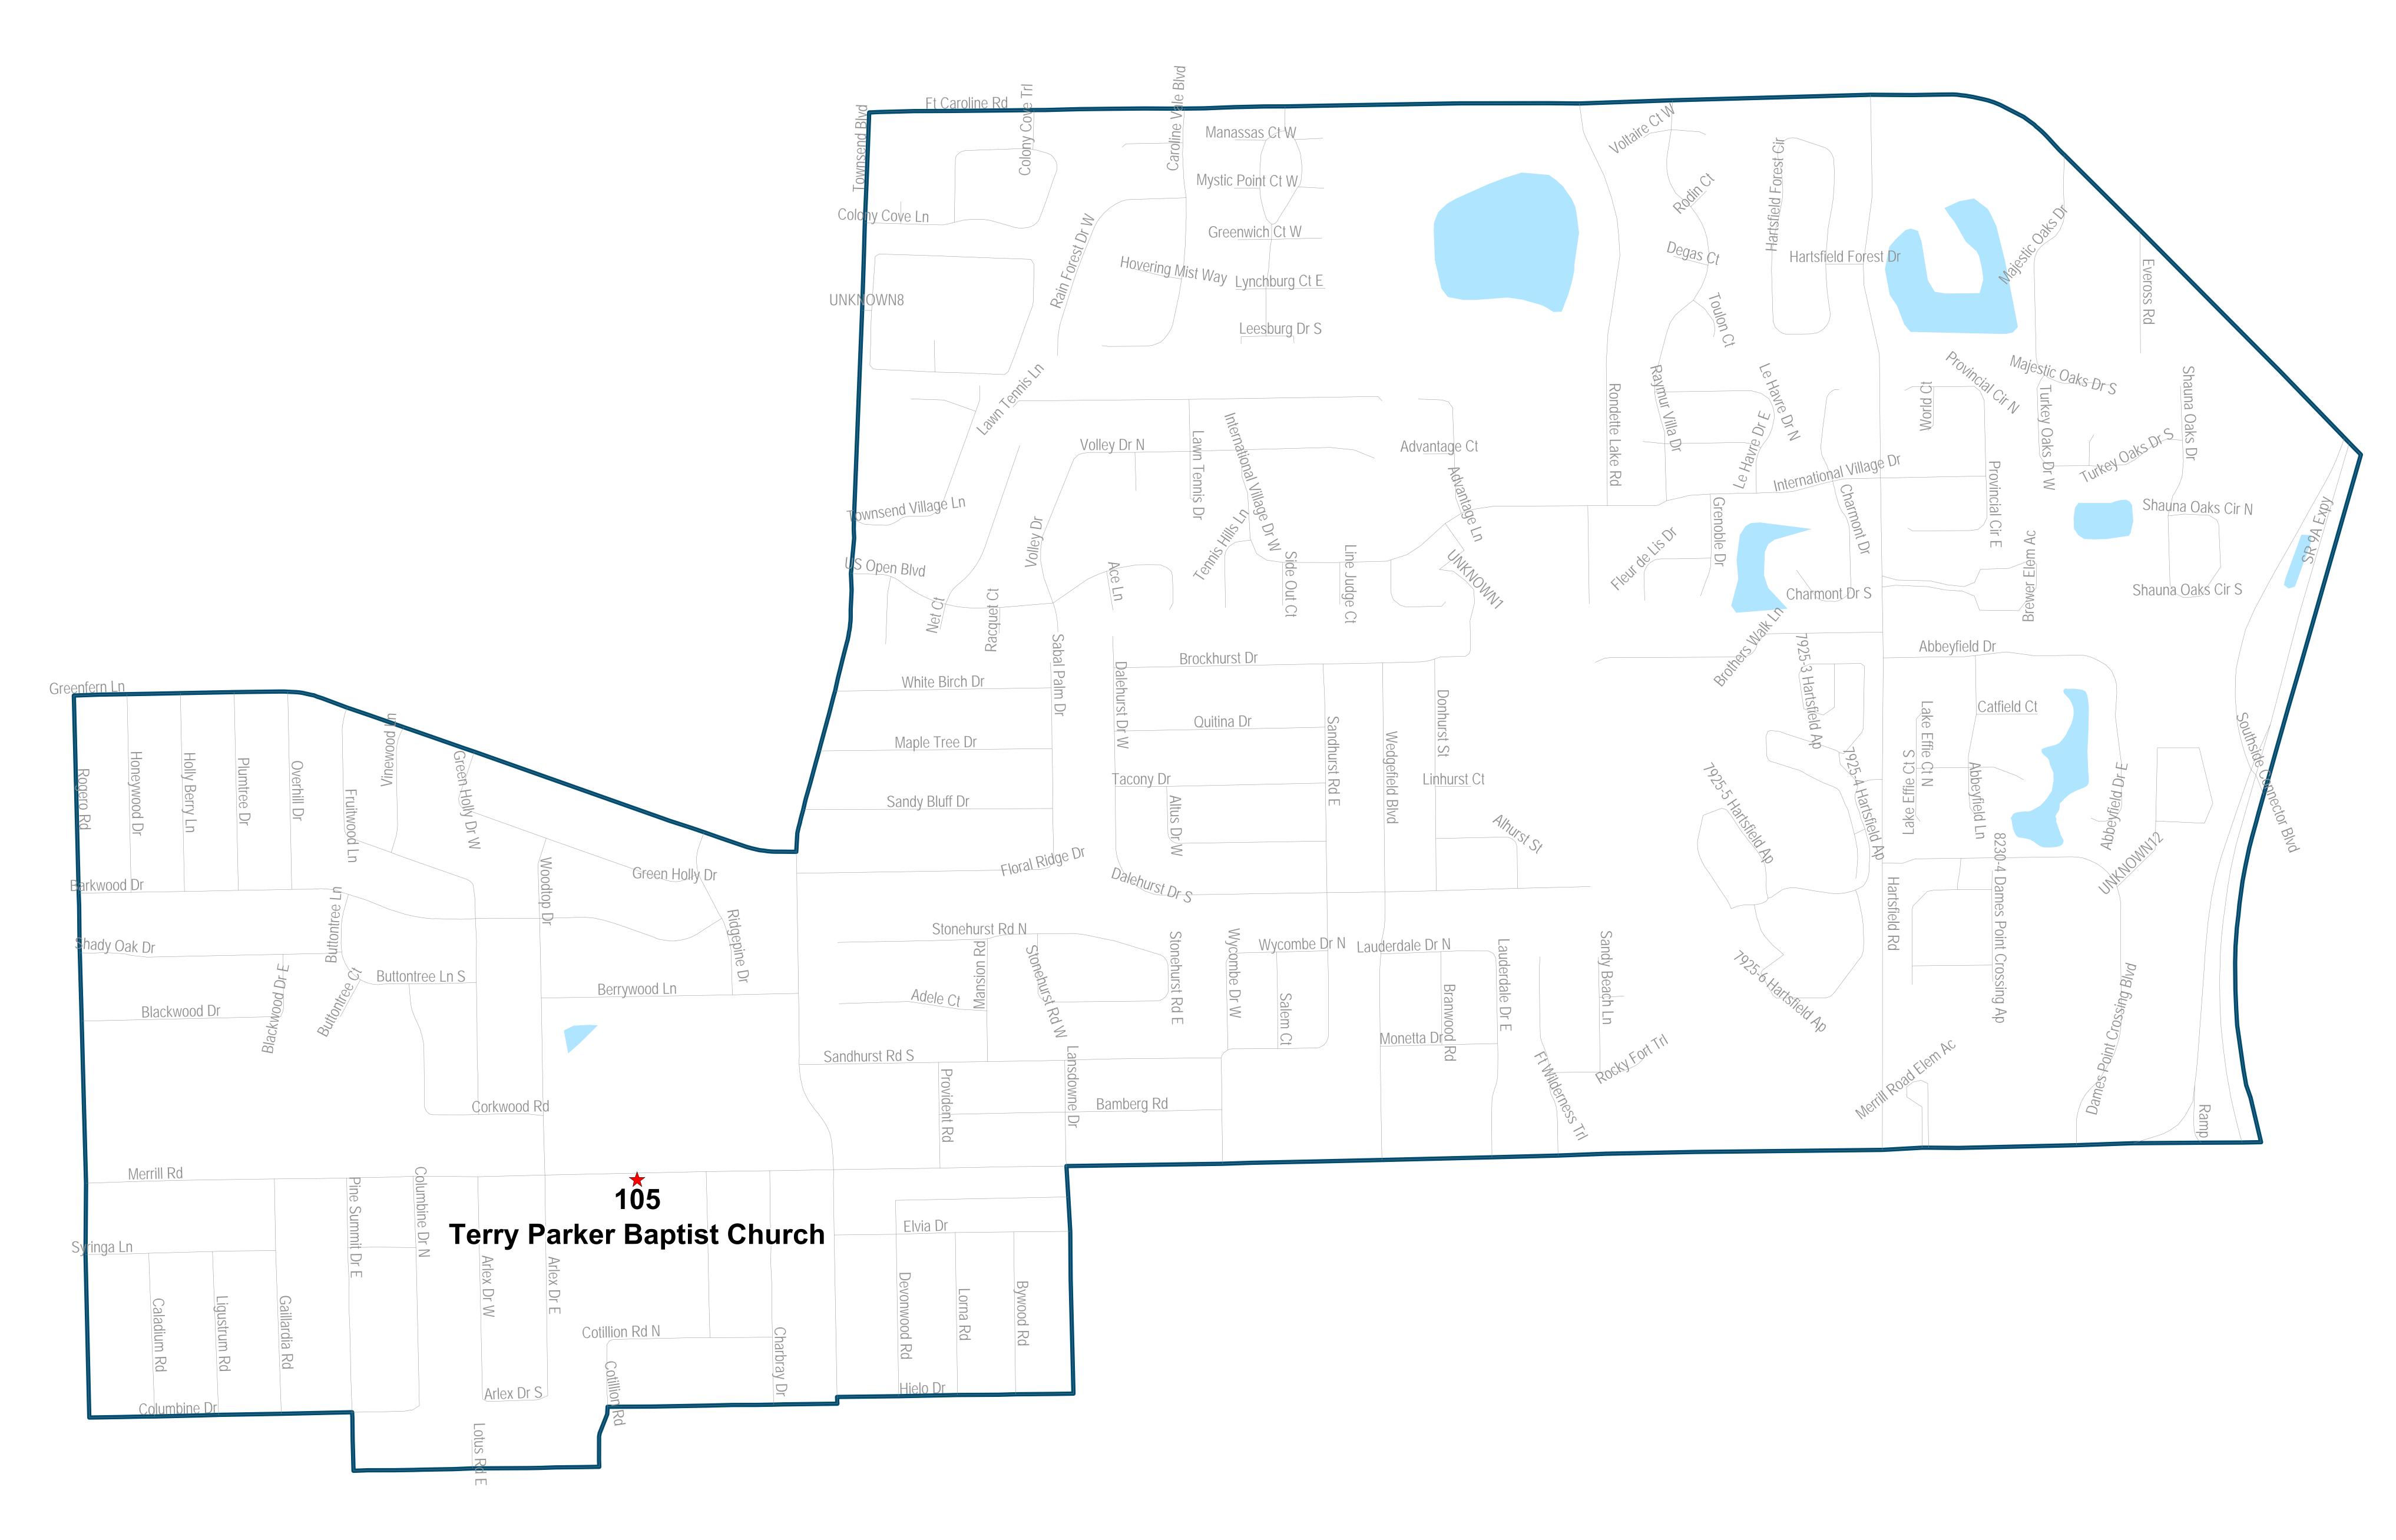

## Duval County Supervisor of Elections Precinct 105 Terry Parker Baptist Church

Terry Parker Baptist Church 7024 Merrill Rd Jacksonville, FI 32277

N W S

Blue Cypress Community Center 4012 University Blvd N Jacksonville, FI 32277