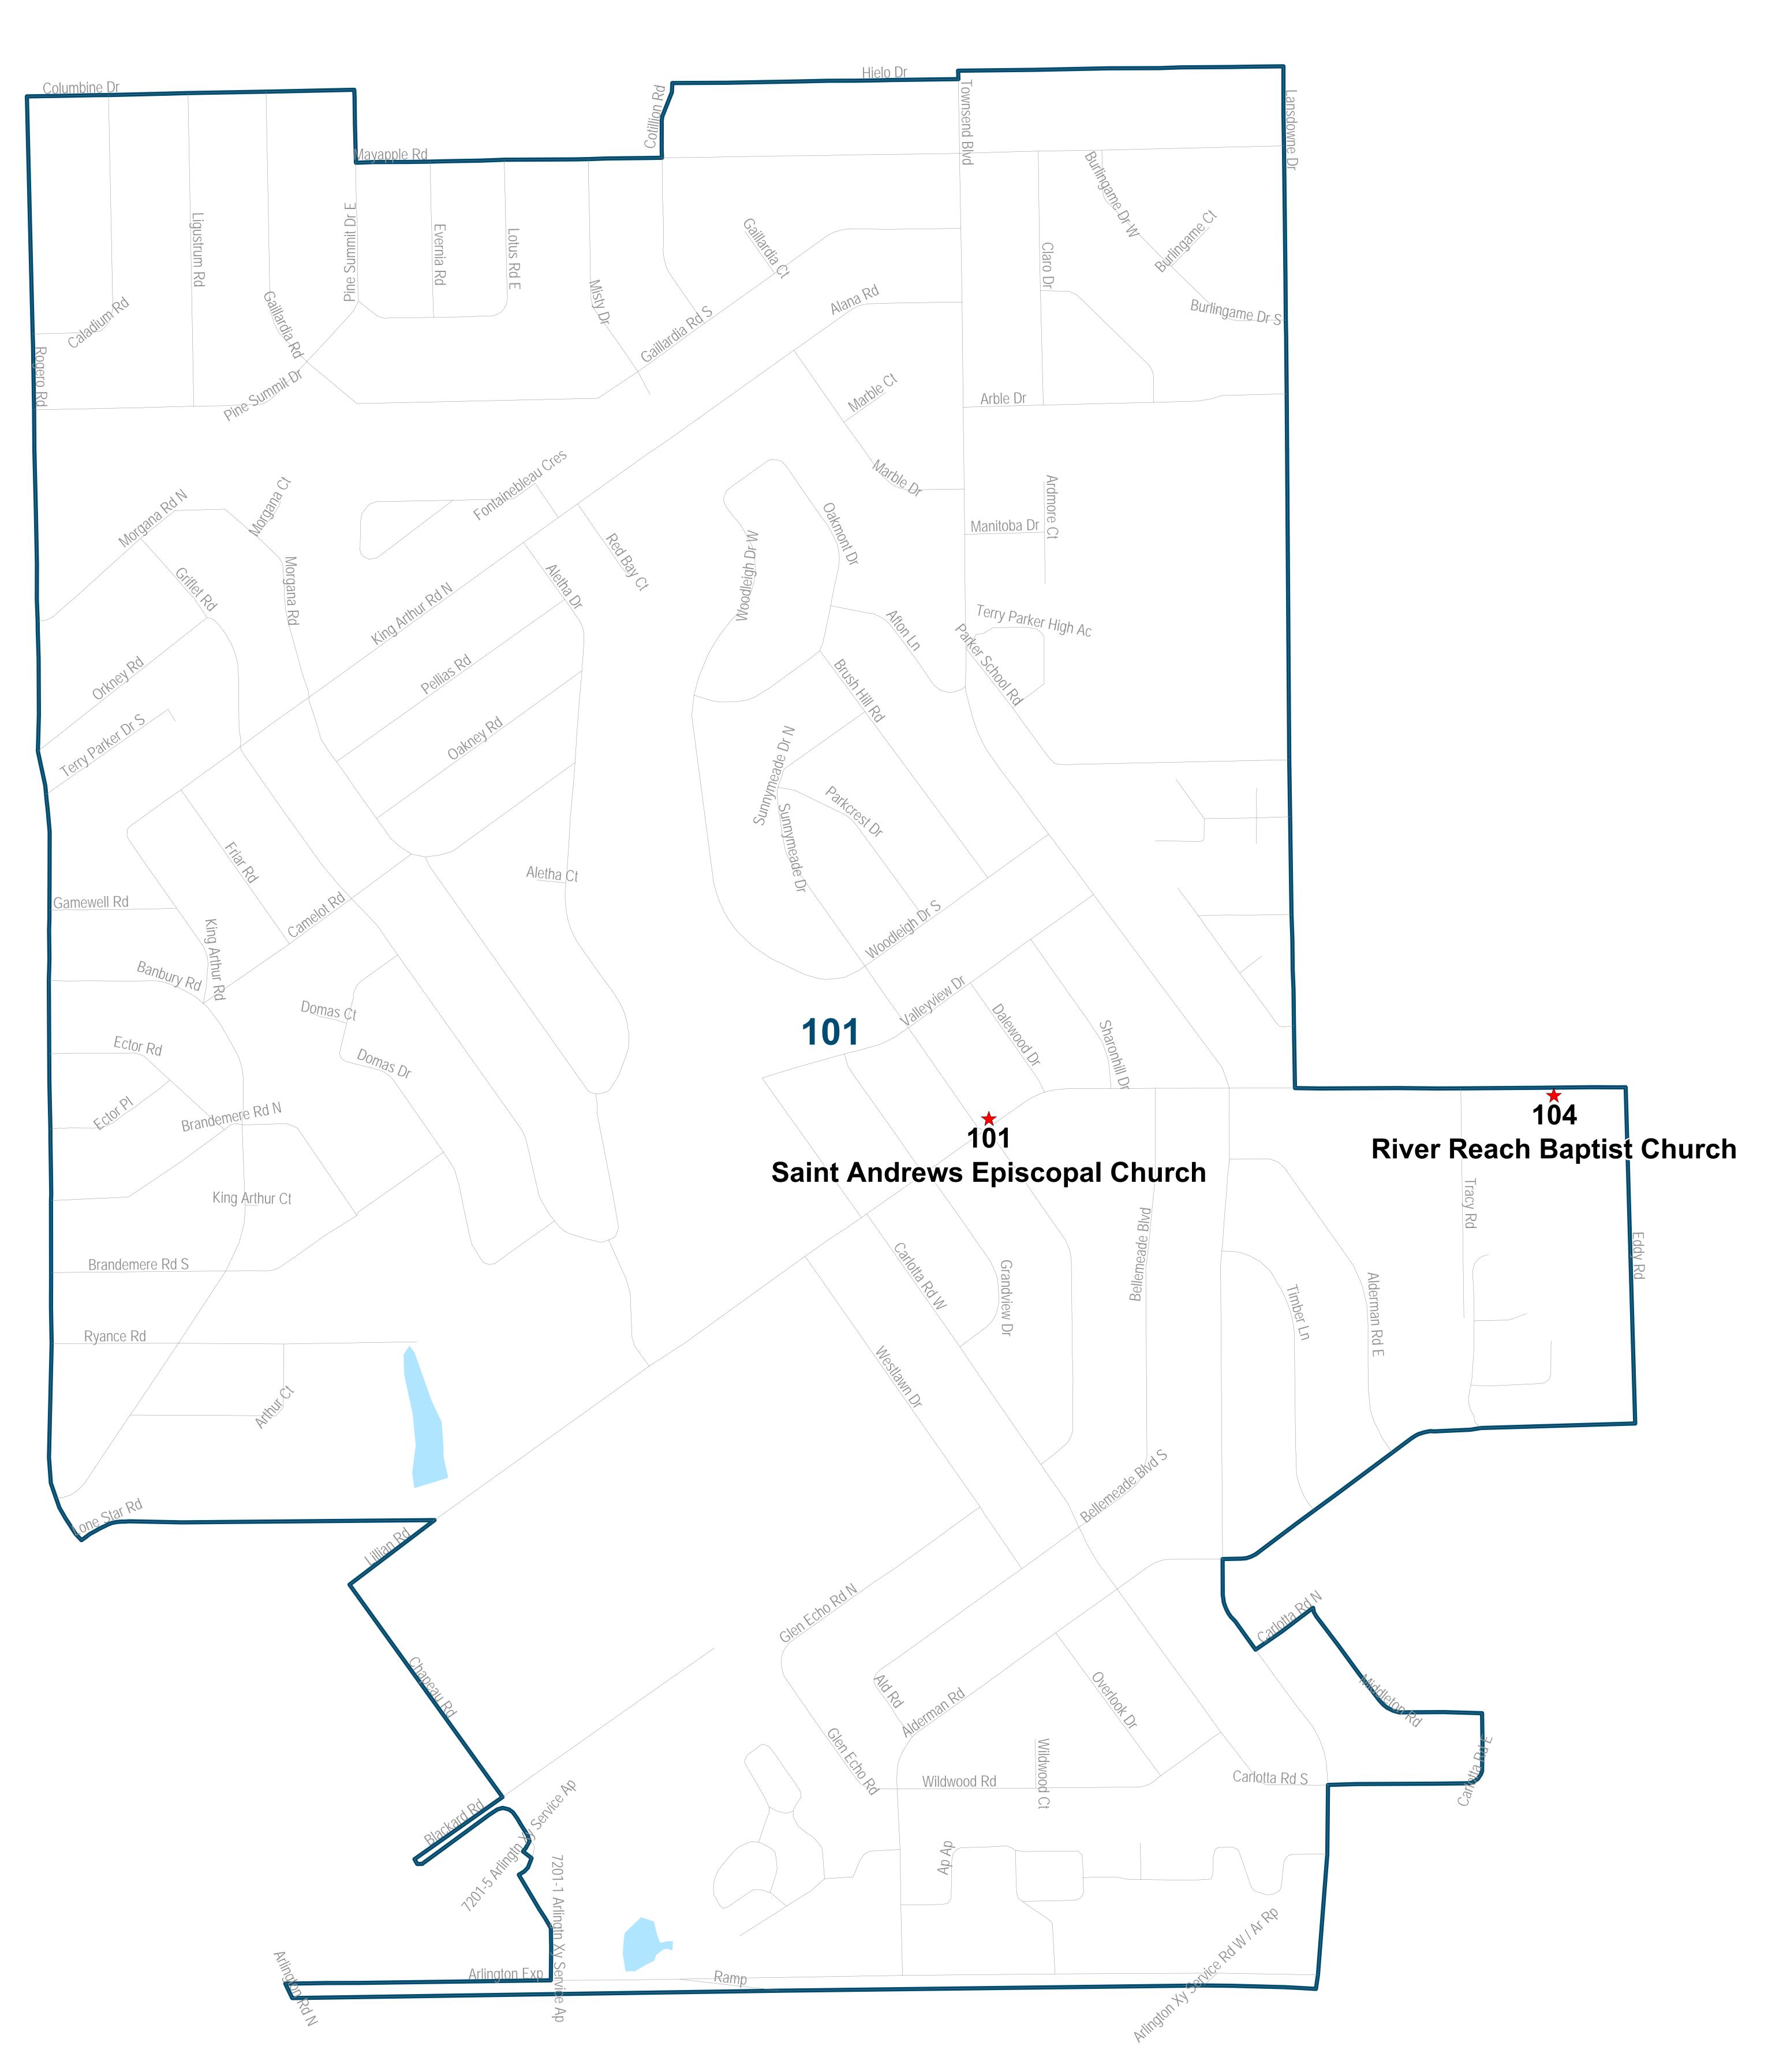

W E

Saint Andrews Episcopal Church 7801 Lone Star Rd Jacksonville, FI 32211

#### Duval County Supervisor of Elections Precinct 104

River Reach Baptist Church 8150 Lone Star Rd Jacksonville, FI 32211