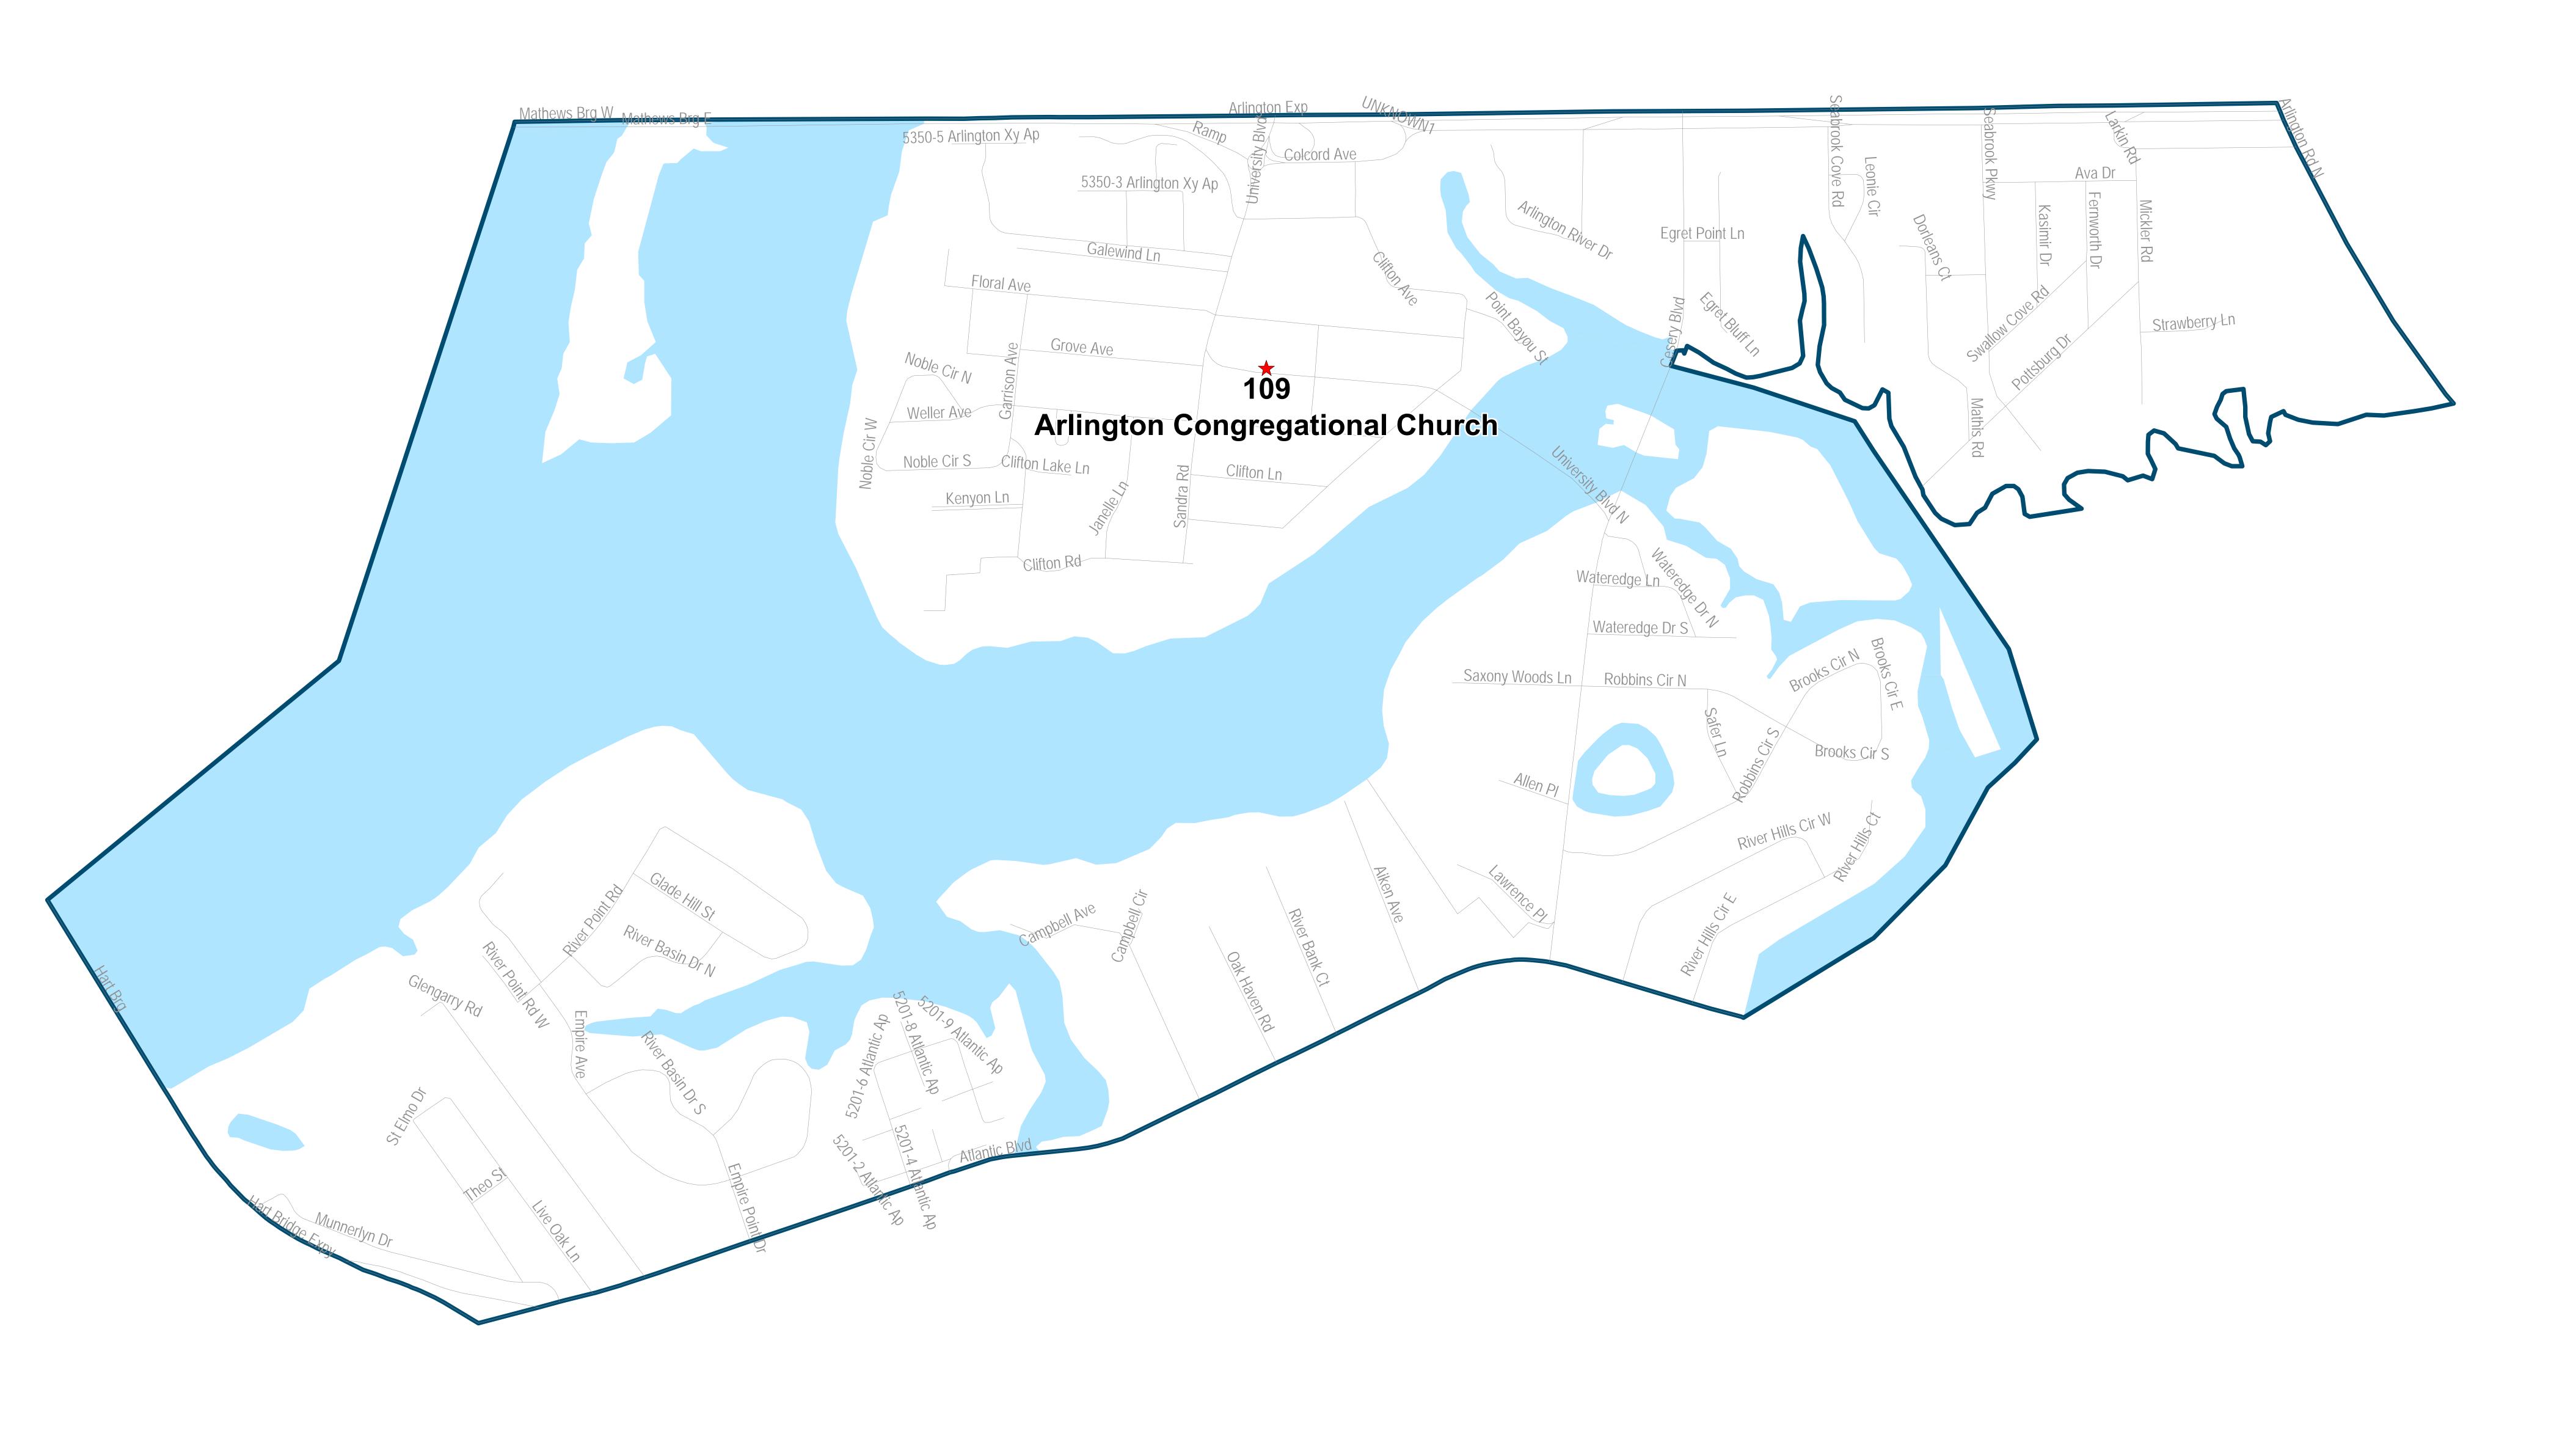

## Duval County Supervisor of Elections Precinct 109 Arlington Congregational Church 431 University Blvd N

Jacksonville, FI 32211